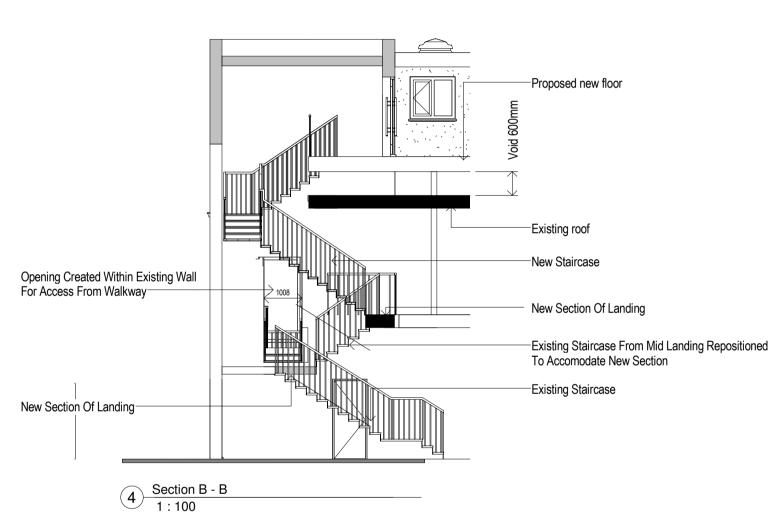

3 Section A - A 1:100

Artists Impression Of Proposed New Entrance

| C PH/PH | 1 20/ | (05/40  |                           |     |
|---------|-------|---------|---------------------------|-----|
|         | 1 20/ | 10F140  |                           |     |
|         | 1 20/ | IOFIAC  |                           |     |
|         | i 20/ | 105/40  |                           |     |
|         | f 20/ | 105.146 |                           |     |
|         | 1 20/ | 10E 14C | 1                         |     |
| D DH/DH |       | 05/16   | Flats amended             |     |
| B       | 1 25/ | 02/15   | Extraxts added            |     |
| A RR/PH | d 30/ | 10/14   | Client Amendments         | i   |
| Rev By  | /Chk  | Date    | Descript                  | ion |
|         |       |         | of all issued drawings an | nd  |