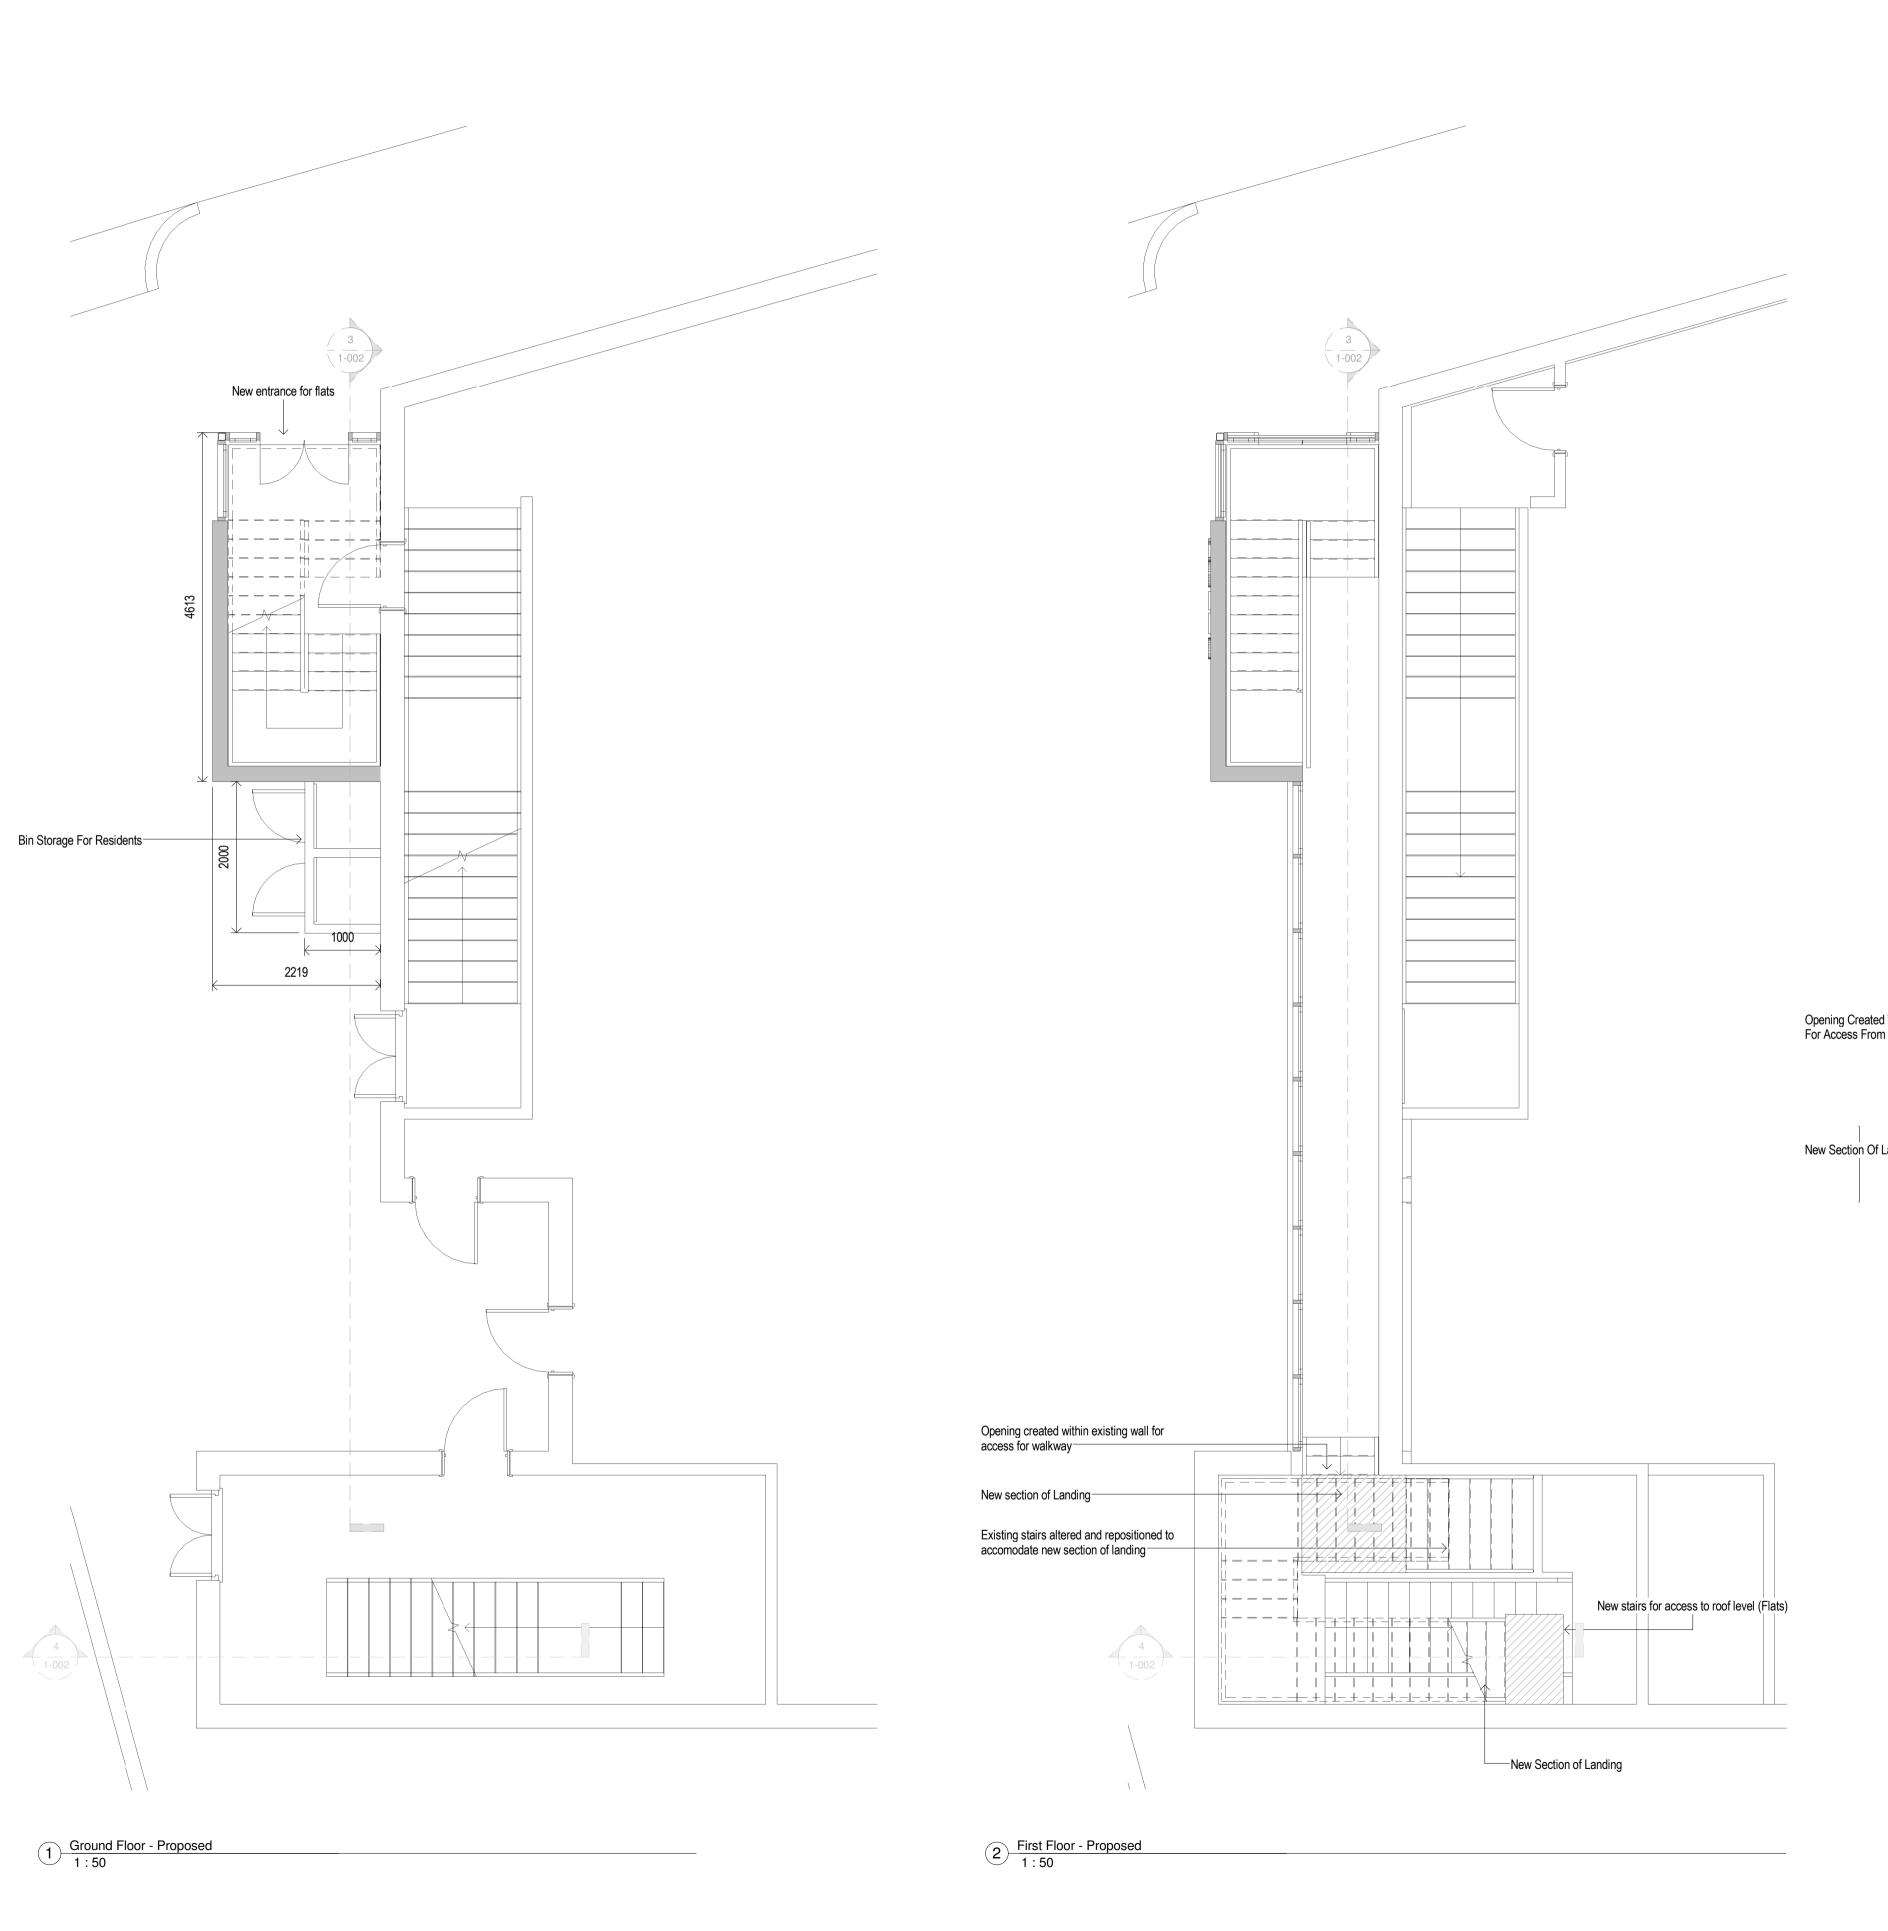

| Proposed Plans Sh<br>Flats | nowing Access T |
|----------------------------|-----------------|
| <br>Project No.:           | Dwa No.:        |

|         | Project No.:<br>14-131C    | Dwg No.:<br>1-002 |               |
|---------|----------------------------|-------------------|---------------|
| 2       | Date:<br>30/09/14          | Drawn By:         | Chk By:<br>PH |
| IJ<br>コ | Scale:<br>As indicated@ A1 | Revision C        |               |